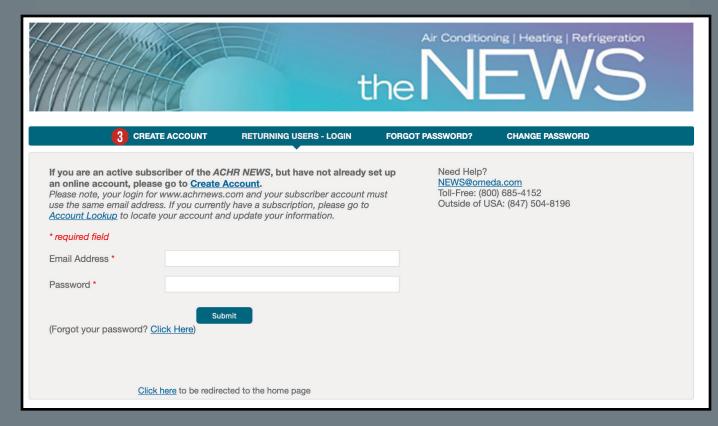

### **STEPS**

- 1 Visit www.achrnews.com
- 2 Click on Sign In at the top

If you are a returning user, please use your existing account email address and password. If you haven't created an account, you will need to click Create Account.