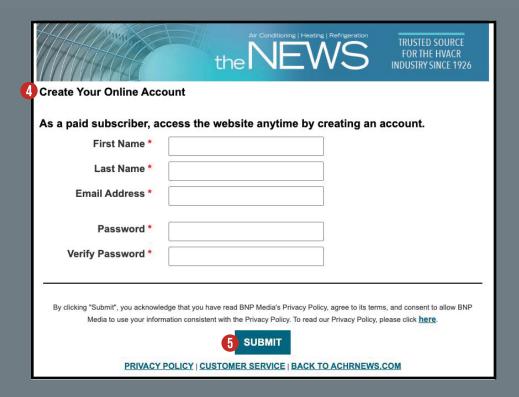

### **STEPS**

4 Create Your Online Account

If you have not created an account, you will need to **Sign In** by entering the information required on this page to access the online content.

<sup>5</sup> After hitting **SUBMIT**, you will have unlimited online access and be able to view all the digital edition archives.