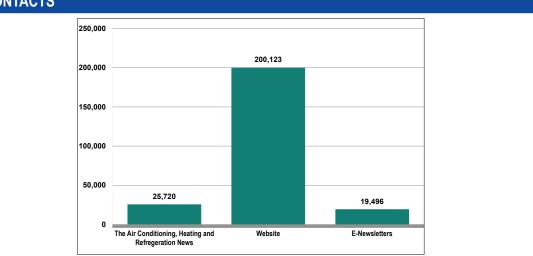

# **TOTAL GROSS CONTACTS**

Air Conditioning | Heating | Refrigeration

245,339

### **EXECUTIVE SUMMARY**

| EXECUTIVE SUMIMART                                   |          |                                  |
|------------------------------------------------------|----------|----------------------------------|
| Channels                                             | Contacts | Period                           |
| The Air Conditioning, Heating and Refrigeration News |          | 6 months ended December 31, 2022 |
| Total Qualified Circulation                          | 25,720   |                                  |
| Website Activity                                     |          | For the month of August 2022     |
| Page Impressions                                     | 325,941  |                                  |
| Visits                                               | 241,039  |                                  |
| Unique Browsers                                      | 200,123  |                                  |
| E-Newsletters                                        |          | For the month of December 2022   |
| Total Average Net Distribution Per Issue             | 19,496   |                                  |
| Social Media                                         |          | As of December 31, 2022          |
| Facebook Likes                                       | 7,405    |                                  |
| LinkedIn Fans                                        | 7,321    |                                  |
| Twitter Followers                                    | 16,693   |                                  |

Page 6 of 8 • 06-0025-0

Alliance for Audited Media

Copyright © 2023 All rights reserved.

| CHANNEL PROFILES           |                                              |        |        |       |  |  |  |  |  |
|----------------------------|----------------------------------------------|--------|--------|-------|--|--|--|--|--|
| WEBSITE ACTIVITY - www.ach | August 2022                                  |        |        |       |  |  |  |  |  |
|                            | Total Daily Avg Mon to Fri Avg Sat & Sun Avg |        |        |       |  |  |  |  |  |
| Page Impressions           | 325,941                                      | 10,514 | 12,195 | 5,683 |  |  |  |  |  |
| Visits                     | 241,039                                      | 7,775  | 8,925  | 4,472 |  |  |  |  |  |
| Unique Browsers            | 200,123                                      | 7,204  | 8,258  | 4,174 |  |  |  |  |  |

| E-NEWSLETTERS                |                  |             |                                          |
|------------------------------|------------------|-------------|------------------------------------------|
| Newsletter                   | Reporting Period | # of Issues | Average<br>Net Distribution<br>Per Issue |
| FROSTlines                   | December 2022    | 1           | 5,232                                    |
| HVAC Service & Maintenance   | December 2022    | 1           | 5,961                                    |
| the NEWS weekly e-newsletter | December 2022    | 4           | 8,303                                    |