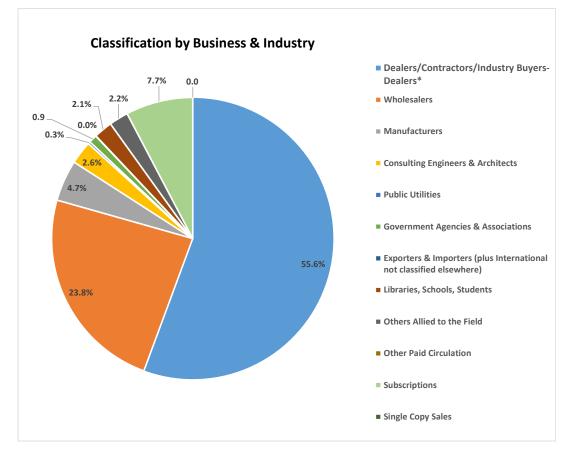

| BUS  | JSINESS/OCCUPATIONAL ANALYSIS                                          |        |       |                              |                                |                                                                  |                            |                                 |                                   |                                                                    |                               |
|------|------------------------------------------------------------------------|--------|-------|------------------------------|--------------------------------|------------------------------------------------------------------|----------------------------|---------------------------------|-----------------------------------|--------------------------------------------------------------------|-------------------------------|
| Clas | sification by Business & Industry                                      | Total  | %     | Qualified<br>Paid -<br>Print | Qualified<br>Paid -<br>Digital | Qualified<br>Paid -<br>Print &<br>Digital<br>(Undupli-<br>cated) | Total<br>Qualified<br>Paid | Qualified<br>Nonpaid -<br>Print | Qualified<br>Nonpaid -<br>Digital | Qualified<br>Nonpaid -<br>Print &<br>Digital<br>(Undupli-<br>cated | Total<br>Qualified<br>Nonpaid |
| 1.   | Dealers/Contractors/Industry Buyers-Dealers*                           | 15,007 | 55.6  | 7,477                        | 1,762                          |                                                                  | 9,239                      |                                 | 5,768                             |                                                                    | 5,768                         |
| 2.   | Wholesalers                                                            | 6,410  | 23.8  | 5,570                        | 341                            |                                                                  | 5,911                      |                                 | 499                               |                                                                    | 499                           |
| 3.   | Manufacturers                                                          | 1,271  | 4.7   | 418                          | 428                            |                                                                  | 846                        |                                 | 425                               |                                                                    | 425                           |
| 4.   | Consulting Engineers & Architects                                      | 713    | 2.6   | 96                           | 107                            |                                                                  | 203                        |                                 | 510                               |                                                                    | 510                           |
| 5.   | Public Utilities                                                       | 70     | 0.3   | 11                           | 18                             |                                                                  | 29                         |                                 | 41                                |                                                                    | 41                            |
| 6.   | Government Agencies & Associations                                     | 250    | 0.9   | 41                           | 30                             |                                                                  | 71                         |                                 | 179                               |                                                                    | 179                           |
| 7.   | Exporters & Importers (plus International not<br>classified elsewhere) | 10     | 0.0   | 2                            | 2                              |                                                                  | 4                          |                                 | 6                                 |                                                                    | 6                             |
| 8.   | Libraries, Schools, Students                                           | 572    | 2.1   | 250                          | 158                            |                                                                  | 408                        |                                 | 164                               |                                                                    | 164                           |
| 9.   | Others Allied to the Field                                             | 594    | 2.2   | 213                          | 273                            |                                                                  | 486                        |                                 | 108                               |                                                                    | 108                           |
|      | Other Paid Circulation                                                 |        |       |                              |                                |                                                                  |                            |                                 |                                   |                                                                    |                               |
|      | Subscriptions                                                          | 2,078  | 7.7   | 559                          | 1,468                          |                                                                  | 2,027                      |                                 | 51                                |                                                                    | 51                            |
|      | Single Copy Sales                                                      |        |       |                              |                                |                                                                  |                            |                                 |                                   |                                                                    |                               |
|      | Total Qualified Circulation                                            | 26,975 | 100.0 | 14,637                       | 4,587                          |                                                                  | 19,224                     |                                 | 7,751                             |                                                                    | 7,751                         |