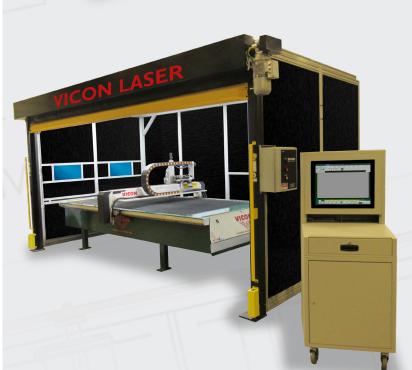

## **Specifications**

- Heavy Duty Steel One-Piece Frame in your choice of a 5x10 or 5x20 effective cutting area
- The HVAC cutting system offers a 1.5kw Fiber Laser (recommended max cutting capacity for 1/4" mild steel): 1500 watt CW (continuous wave) Fiber Laser Fully programmable output power up to 1.5 KW via the Vicon controller
- The FABRICATOR cutting system offers a 3.0kw Fiber Laser (recommended max cutting capacity for ½" mild steel) 3000-watt CW (continuous wave) Fiber Laser Fully programmable output power up to 3.0 KW via the Vicon controller
- Computer-Controlled Auto Focus Cutting Head
- Vicon Programmable Capacitive Laser Height Control
- PC Controller with Vicon Cutting Software
- Light-weight aluminum gantry, double rack, and pinion drive with dual high-speed digital motors
- Traversing speeds up to 2,000 IPM
- Coil Feed Capability
- Optional Safety Enclosure