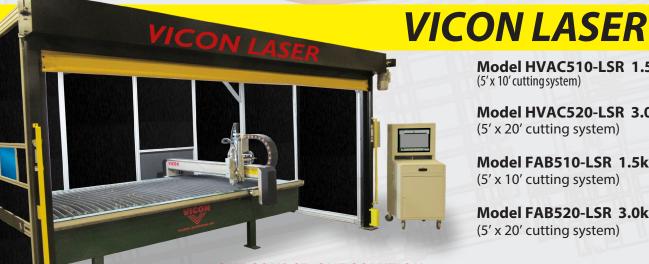

100% Designed, Engineered, Manufactured and Supported in the USA.

American made quality equipment and superior customer service.

Model HVAC510-LSR 1.5kw

(5' x 10' cutting system)

Model HVAC520-LSR 3.0kw (5' x 20' cutting system)

Model FAB510-LSR 1.5kw (5' x 10' cutting system)

Model FAB520-LSR 3.0kw (5' x 20' cutting system)

## **Specifications**

- Heavy Duty Steel One-Piece Frame in your choice of a 5x10 or 5x20 effective cutting area
- The HVAC cutting system offers a 1.5kw Fiber Laser (recommended max cutting capacity for 1/4" mild steel): 1500 watt CW (continuous wave) Fiber Laser Fully programmable output power up to 1.5 KW via the Vicon controller
- The FABRICATOR cutting system offers a 3.0kw Fiber Laser (recommended max cutting capacity for ½" mild steel) 3000-watt CW (continuous wave) Fiber Laser Fully programmable output power up to 3.0 KW via the Vicon controller
- Computer-Controlled Auto Focus Cutting Head
- Vicon Programmable Capacitive Laser Height Control
- PC Controller with Vicon Cutting Software
- Light-weight aluminum gantry, double rack, and pinion drive with dual high-speed digital motors
- Traversing speeds up to 2,000 IPM
- Coil Feed Capability
- Optional Safety Enclosure