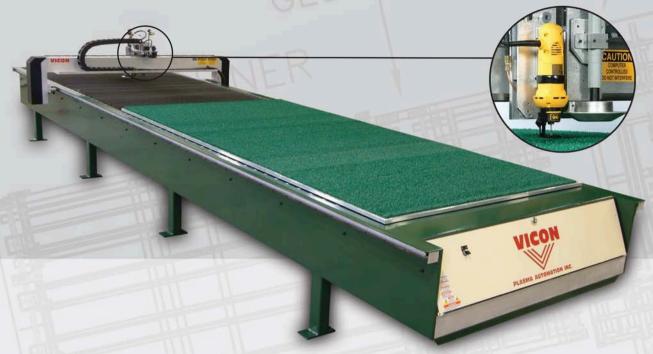

The HVAC 520 DL provides maximum versatility offering users the ability to cut either sheet metal or liner without any set-up. Cut your metal on bed one and your liner on bed two, or the machine can easily be converted to cut metal or liner on the entire 20' plus cutting area.

## features & benefits

- Vicon ViSoft HVAC Cutting Software produces two geometries – one for cutting sheet metal and one for cutting duct liner.
- Patented system equipped with a synthetic surface and a router assembly holds and cuts duct liner smoothly and efficiently (Patent No. 6,540,456).
- State-of-the-Art electronics incorporating high speed motors capable of traversing at a maximum 2000 ipm resulting in faster part production.
- Rigid, extruded aluminum gantry results in "low inertia" producing highly accurate parts and sharp corners and notches.
- Dual rack and pinion drives provide greater positioning accuracy.
- Lubrication free gears and bearings reduce maintenance.