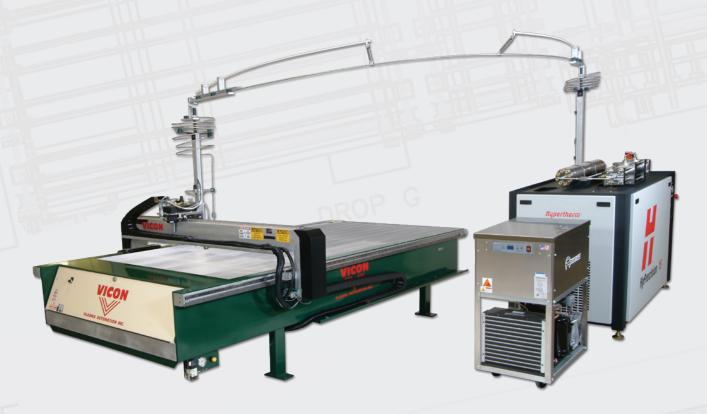

## **VICON Waterjet Liner Cutting System**

**Model Vi-Stream** 

The Vi-Stream Waterjet Liner Cutting System combines fast, accurate liner cutting technology with VICON's exceptional software for unmatched liner cutting capability.

## features & benefits

- Standard 5' x 10' and 5' x 20' effective cutting areas High speed traversing and cutting in excess of 2000 ipm
- Precision linear guides deliver smooth motion One-piece machine frame requires no assembly
- Tapered basin allows debris and water to easily flow into an operator accessible clean out
- > Low profile design fits under an 8-foot ceiling
- ➤ Industrial grade PC enclosure protects PC Control in shop environment

## options

- 6' x 10' and 6' x 20' table sizes
- ➤ Patented Bar Code System nests and sorts the liner to the corresponding metal
- Office programming system